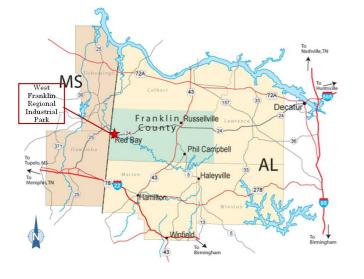

## West Franklin Reg. Ind. Park

AL Hwy 24 Red Bay Yes 35582 34.4389 -88.1564 Yes

No No No

West Franklin Regional Industrial Park

**County:** 

| Street Address:           |
|---------------------------|
| Nearest City:             |
| Within City Limits:       |
| Zip Code:                 |
| Latitude:                 |
| Longitude:                |
| Loc. In Industrial Par:   |
| Park Name:                |
| Within Enterprise Zone:   |
| Within Favored Geo Area:  |
| Within Renewal Community: |