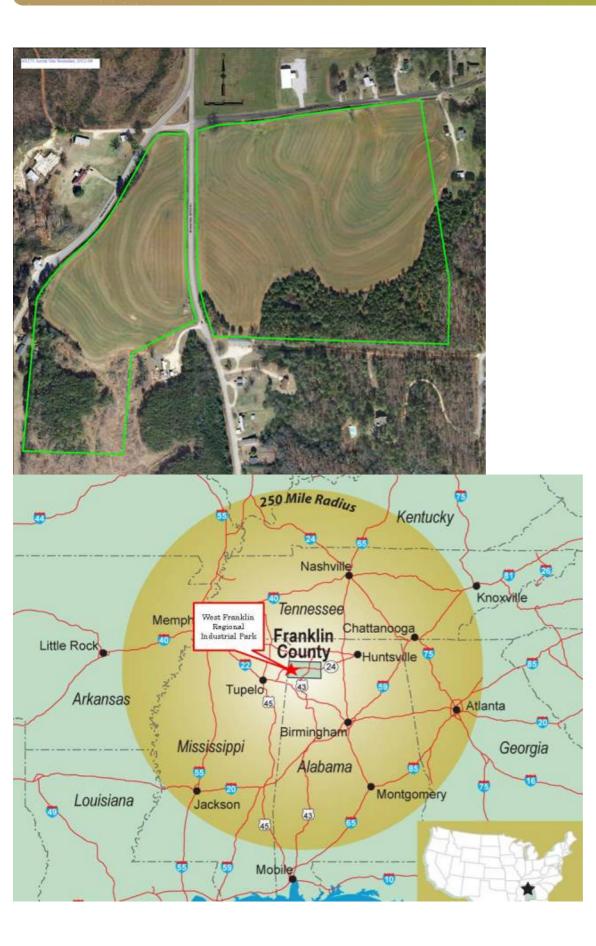

## Highways

| Туре       | Name | Mi. To Access | 4 Lane? |
|------------|------|---------------|---------|
| Federal    | 72   | 31            | No      |
| Federal    | 78   | 19            | Yes     |
| Interstate | I-22 | 19            | Yes     |
| Interstate | I-65 | 80            | Yes     |
| State      | 24   | 1             | Yes     |