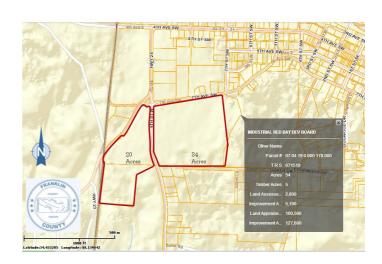

| Total Acres:                 | 55                         |
|------------------------------|----------------------------|
| Available Acres:             | 55                         |
| Additional Available:        | Yes                        |
| Largest Tract:               | 35                         |
| Smallest Tract:              | 20                         |
| <b>Protective Covenants:</b> |                            |
| Phase 1 Enviro:              | Yes                        |
| Prelim Geotech:              | Yes                        |
|                              |                            |
| Topography:                  | Flat                       |
| Wetlands Assesment:          | Yes                        |
|                              |                            |
| Ecol Review:                 | Yes                        |
|                              |                            |
| Cultural Resources Review:   | Yes                        |
| Zoning:                      | Light Industrial           |
| Previous Use:                |                            |
|                              |                            |
| Use Description:             | Flat to rolling topograhpy |